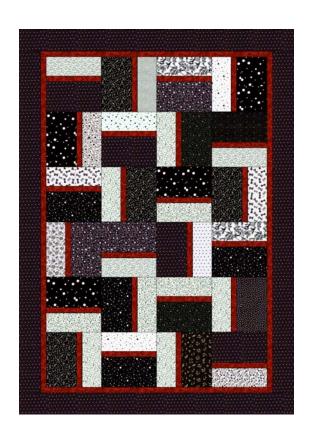

color of choice) for inside strips
- 1/3 yard red (or color of choice) for small border
- 2/3 yards of white on black for outside border

## **Cutting**

#### **Blocks**

- 6 6 inch wide white on black Width of Fabric (WOF) strips
- 6-4 inch wide black on white WOF strips
- $6 1\frac{1}{2}$  inch wide red WOF (or color of choice)

#### **Borders**

- 6 1 ½ inch strips of red for inner border
- $6-4\frac{1}{2}$  inch strips of white on black for outside border

# **Construction**

Sew 1 ½ inch strip to 4 inch strip using ¼ inch seam. Press toward colored strip.

Sew 6 inch strip to 1 ½ inch strip. The strip should look like picture.

The strip should be 10 ½ inches wide.

Cut strip in to 10 ½ inch squares.



# <u>Assembly</u>

Lay out blocks as shown:

Add borders, and quilt as desired.