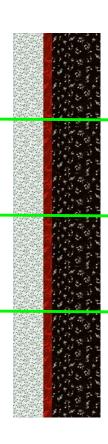

# **Construction**

Sew 1 ½ inch strip to 4 inch strip using ¼ inch seam. Press toward colored strip.

Sew 6 inch strip to 1 ½ inch strip. The strip should look like picture.

The strip should be 10 ½ inches wide.

Cut strip in to 10 ½ inch squares.